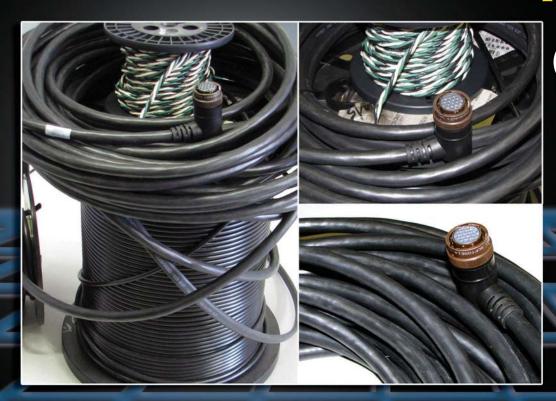

## **CABLE**

Custom-built quality cables

## Quality you can count on, dependability surpassed by none!

Save time, save money and be confident in the knowledge that your cables were built and tested by WTI's trained production staff. We take pride in offering our customers the highest-quality products that they can count on!

## Features include:

- Factory built and tested cable assemblies for WTI Sidewinder series cameras and system products.
- WTI cables are of the highest quality and workmanship; built by trained professionals.
- A single cable provides video, data and power.
- Weatherproof connectors are assembled with quality gold pins for reliable operation in extreme conditions.
- Buying quality pre-assembled cables minimizes on-site time and saves money on the installation processes.
- Cable lengths available from 25 to 750 feet.